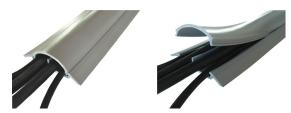

#### The floor trough roll

More convenient than the rigid bars of 2 meters :

- no waste, it is cut to the required length
- less cumbersome
- never break.

Max capacity : 2 cables Ø 10mm + 2 cables Ø 7 mm

Roll of 1,50 meter (code PCT10B150) or 3 meters (code PCT10B300) or 9 meters (code PCT10B900)