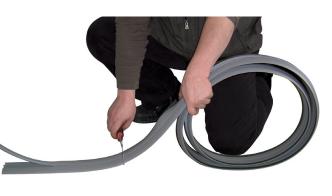

#### The floor trough roll

More convenient than the rigid bars of 2 meters :

- no waste, it is cut to the required length
- less cumbersome
- never break.

Max capacity : 2 cables Ø 10mm + 2 cables Ø 7 mm

Roll of 1,50 meter (code PCT10B150) or 3 meters (code PCT10B300) or 9 meters (code PCT10B900)