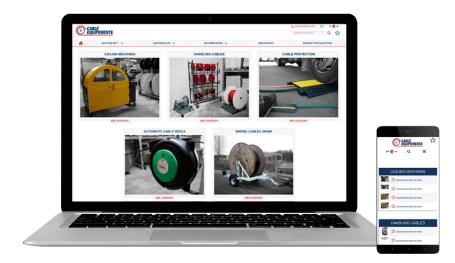

## Discover our new website

### www.cable-equipements.com

**The least cumbersome** 

Let The lightest

Unwinder for cable drums Ø max 600 mm, max load 80 kg.

Code EL080