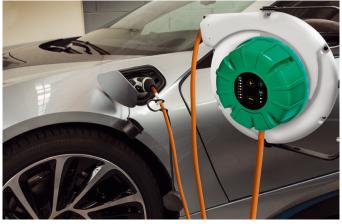

## The first automatic reels with integrated WALL BOX NEW

#### Faster, cleaner, safer

To charge your car, do the same as at the petrol station : the cable rewinds itself.