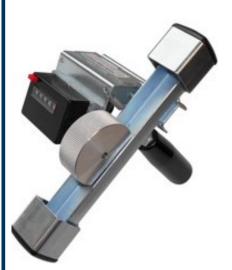

## Measuring device M3-M « Carry-on »

## M3-M : Handling model

Easily to carry thanks to its **handle** (H=11cm) and its low weight (1.25kg), this measure device enable you to measure your cable, hose, rope... <u>Until Ø 22mm</u>.

Furnished with a **decimeter counter**. Measure until **9999,9 meters** Width Measuring wheel : **25 mm** Development wheel **200 mm** In **striated steel** Manual use

Dimensions and weight (M3-M) : W 130 x L 250 x H 200 mm (include 110mm handle). Weight : 1,25 kg

Code E3350010

Enrouleurs - Dérouleurs - Métreuses - Protège-câbles

21 rue Sadi Carnot 94880 NOISEAU (France)