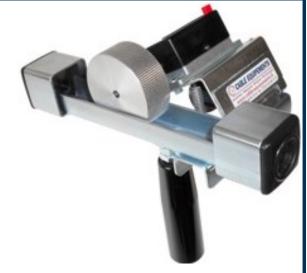

## Measuring device M3-M « Carry-on »

## M3-M : Handling model

Easily to carry thanks to its **handle** (H=11cm) and its low weight (1.25kg), this measure device enable you to measure your cable, hose, rope... <u>Until Ø 22mm</u>.

Furnished with a **decimeter counter**. Measure until **9999,9 meters** Width Measuring wheel : **25 mm** Development wheel **200 mm** In **striated steel** Manual use

Dimensions and weight (M3-M) : W 130 x L 250 x H 200 mm (include 110mm handle). Weight : 1,25 kg

Code E3350010

Enrouleurs - Dérouleurs - Métreuses - Protège-câbles

21 rue Sadi Carnot 94880 NOISEAU (France)