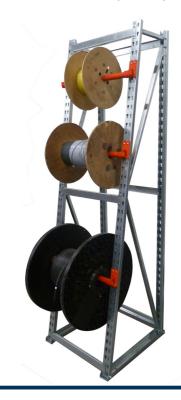

## Cable drum rack light version for MANUAL USE

Height of ladder 2100mm - Width of racks 500mm - 3 storage levels in each rack

Max. diameter of drums at the top level: 600mm Max. diameter of drums at the bottom level: 800mm

(in this case only two drums per rack)

Diameter of the axis: 33.7mm Max. load per level: 50 kg

Two types are available: The outbound racks and the series racks

Ladders **are delivered assembled** - depth of ladders: 620 mm at the bottom and 260 mm at the top