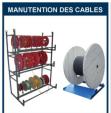

## Rack à tourets LEGER

## Cable drum rack light version for MANUAL USE

Height of ladder 2100mm - Width of racks 500mm - 3 storage levels in each rack

Max. diameter of drums at the top level: 600mm Max. diameter of drums at the bottom level: 800mm

(in this case only two drums per rack)

Diameter of the axis: 33.7mm Max. load per level: 50 kg

Two types are available: The outbound racks and the series racks

Ladders **are delivered assembled** - depth of ladders: 620 mm at the bottom and 260 mm at the top

Vertical adjustment of shoes every 50mm.

**Fastening to the ground** mandatory using dowels or anchors (U for holding in the pre-drilled floor)

Motorised winding machine are <u>strictly forbidden</u> in front of this model.

Code: AML1F2135D (Outbound)
AML1F2135S (Series)

Enrouleurs - Dérouleurs - Métreuses - Protège-câbles

21 rue Sadi Carnot 94880 NOISEAU (France) Tel : (33) 01 45 90 14 14

Fax: (33) 01 45 90 17 17 contact@cable-equipements.com