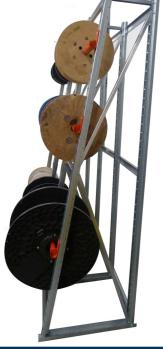

## Cable drum rack light version for MANUAL USE

Height of ladder 2100mm - Width of racks 500mm - 3 storage levels in each rack

Max. diameter of drums at the top level: 600mm Max. diameter of drums at the bottom level: 800mm

(in this case only two drums per rack)

Diameter of the axis: 33.7mm Max. load per level: 50 kg

Two types are available: The outbound racks and the series racks

Ladders **are delivered assembled** - depth of ladders: 620 mm at the bottom and 260 mm at the top