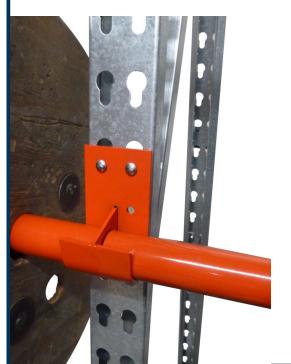

Vertical adjustment of shoes every 50mm.

**Fastening to the ground** mandatory using dowels or anchors (U for holding in the pre-drilled floor)

Motorised winding machine are <u>strictly forbidden</u> in front of this model.