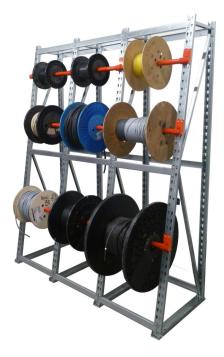

## Cable drum rack light version for MANUAL USE

Height of ladder 2100mm - Width of racks 500mm - 3 storage levels in each rack

Max. diameter of drums at the top level: 600mm Max. diameter of drums at the bottom level: 800mm

(in this case only two drums per rack)

Diameter of the axis: 33.7mm Max. load per level: 50 kg

Two types are available: The outbound racks and the series racks

Ladders **are delivered assembled** - depth of ladders: 620 mm at the bottom and 260 mm at the top