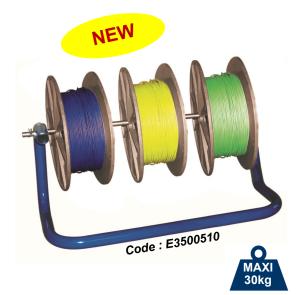

The ESCABOCABLE can be **modulated** according to the diameter of the spools: it is delivered with 3 shafts Ø12 mm (effective length 490mm), with **5 adjustable posi-**

The max. diameter of spools is

- 300mm with the 3 shafts
- 400mm with 2 shafts only
- 900mm with 1 shaft only.

Spool max. load: 30kg. Total max. load: 60 kg. **Delivered empty.** 

It can be optionally fitted with

- in case of wire coils:

up to 9 spools with straps  $\varnothing$  300mm max. width 100mm (code E3300390)

- in case of cable coils:

up to 4 spools with straps  $\varnothing$  400mm max. width 150mm (code E3300490)

Made of steel tube with epoxy powder coated finish, galvanised steel shafts.

2 wheels Ø 180mm

**Dimensions** 

- bent: w 650 x D 300 x H 1150 mm - open: w 650 x D 850 x H 1040 mm

Width out-to-out: Spool 400: 210mm Spool 300: 160mm

Weight: 9kg